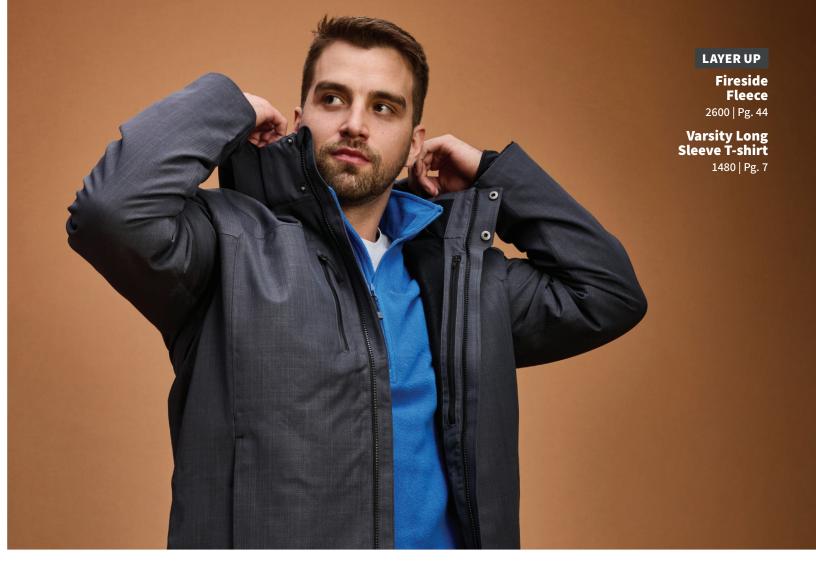

# Defender

## Insulated Waterproof Winter Jacket

This is the big one. Built with fully **seam-sealed** waterproof fabric, ultra-warm insulation, and all the technical trims you'd expect on a ski slope, the Defender is made for actual weather. With 40+ components working overtime to keep you warm, it's the kind of jacket you'll thank yourself for when you need some defense;) from **subzero temps**.

#### \$200.00 MSRP

6320 | Men's | S-4XL

6325 | Women's | XS-3XL

Shell & Lining: 100% recycled polyester/bluesign® APPROVED fabric THERMOLITE® EcoMade Insulation: 85% recycled polyester/ 15% polyester (160 GSM/4.7 oz)

## THERMOLITE bluesign

- Windproof and 10K/10K waterproof/breathable
- Seam-sealed all over and expertly sewn to look stitchless

#### 6320 | Men's | 51 BOTTLES RECYCLED

#