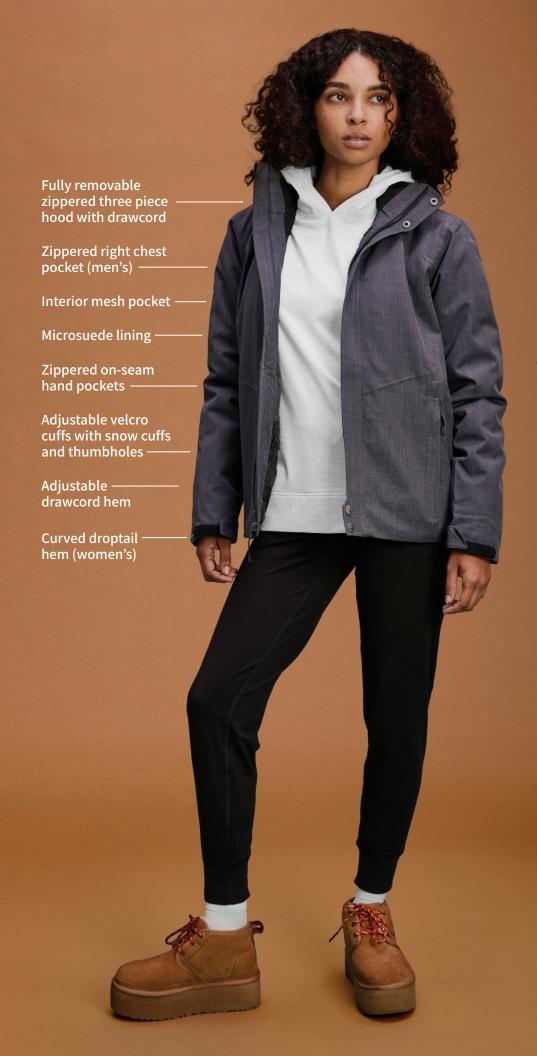

## Insulated Waterproof Winter Jacket

This is the big one. Built with fully **seam-sealed** waterproof fabric, ultra-warm insulation, and all the technical trims you'd expect on a ski slope, the Defender is made for actual weather. With 40+ components working overtime to keep you warm, it's the kind of jacket you'll thank yourself for when you need some defense;) from **subzero temps**.

## THERMOLITE bluesign

- Windproof and 10K/10K waterproof/breathable
- Seam-sealed all over and expertly sewn to look stitchless