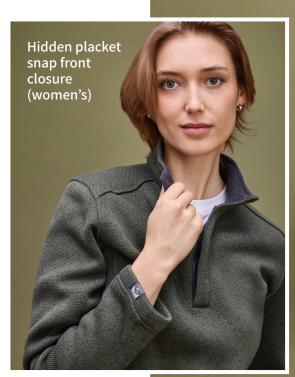

#### \$95.00 MSRP

4640 | Men's | S-4XL 4646 | Women's | XS-3XL 100% recycled polyester sweaterfleece/ bluesign® APPROVED fabric (347 GSM/10.2 oz) bluesign

- Curved hem and droptail (women's)
- Princess seams (women's)

#### SEASONAL

Green | 🔊

Metal snap front closure with Storm Creek logo (men's)

Heavyweight sweaterfleece knit ———

Brushed interior —