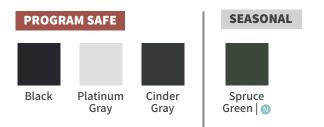

### **NEW COLORS**

#### SEASONAL

Green | 🔊

Metal snap front closure with Storm Creek logo (men's)

Heavyweight sweaterfleece knit ———

Brushed interior —