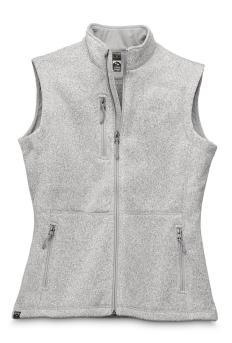

## **PRODUCT MEASUREMENTS**

4635

80% Recycled Polyester/20% Polyester

- Super soft sweaterfleece vest makes recycling easy
- Heathered wool look for warmth and style
- Features zippered chest pocket and lined neck facing