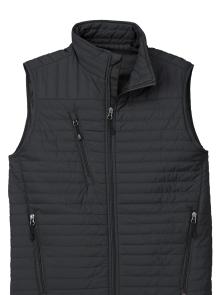

# 3125-MTO

60% Polyester/40% Recycled Polyester Fine

- Our best selling vest with quilted face and 120 GSM Thermolite Insulation
- Water resistant, windproof with storm flap and drop tail
- Features zippered chest/front pocket, and chin gaurd zipper garage