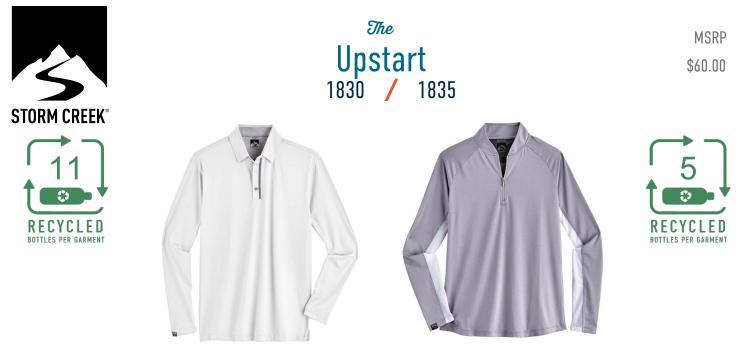

1830 White

1835 Light Heather Gray

Ready to make things happen? Our innovative Long Sleeve Polo has you covered. A cool, classic look made from a fine gauge jersey that's lightweight, comfortable and always good to go. Golfing, hiking, or just doing a bit of yardwork, this one is always ready to get things started.